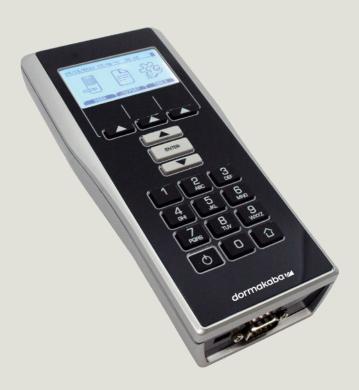

## E-Plex M-UNIT

User-friendly portable programming and auditing device

and configuration file transfer tool. It is designed to be used with E-Plex locks that conform to the most recent versions of both the Aurora and LUNA software clients. The M-Unit can help set up offline E-Plex locks by gathering data from the Aurora/LUNA client and transferring it the lock. This device can also transfer audit trails and be used as a site survey tool.

The E-Plex Offline M-Unit is a handheld diagnostic

## **User Benefits**

- Plug and Play Does not require additional software or drivers and works just like a USB key
- **Durable** Extremely robust and designed to withstand regular wear and tear
- Firmware update Ability to update firmware for both online and offline locks from M-Unit
- **Site survey** Use M-Unit to conduct a wireless site survey, prior to installation, to ensure best possible gateways positioning
- Fully Compatible Uses the USB mass storage standard supported by Windows® and Apple® operating systems. No driver is required
- No synchronization or software required Simply drag and drop the file into the appropriate drive to get started.
- **Simple to use** Locks are programmed through infrared communication between the M-Unit and E-Plex locks.
- Warranty Two Years